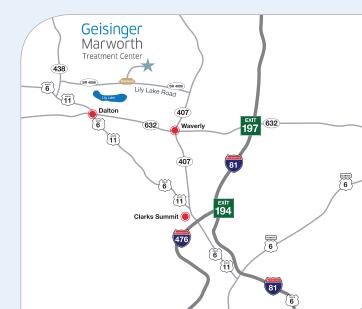

# Finding your way

Geisinger Marworth is nestled in the rolling hills of northeast Pennsylvania and once served as the family estate of a former Pennsylvania governor. The facility and its surroundings promote dignity, respect and serenity, which are environmental essentials for successful dependency treatment. Geisinger Marworth is also convenient to several interstate highways and the Wilkes-Barre/Scranton International Airport. For detailed directions, visit our website at marworth.org.